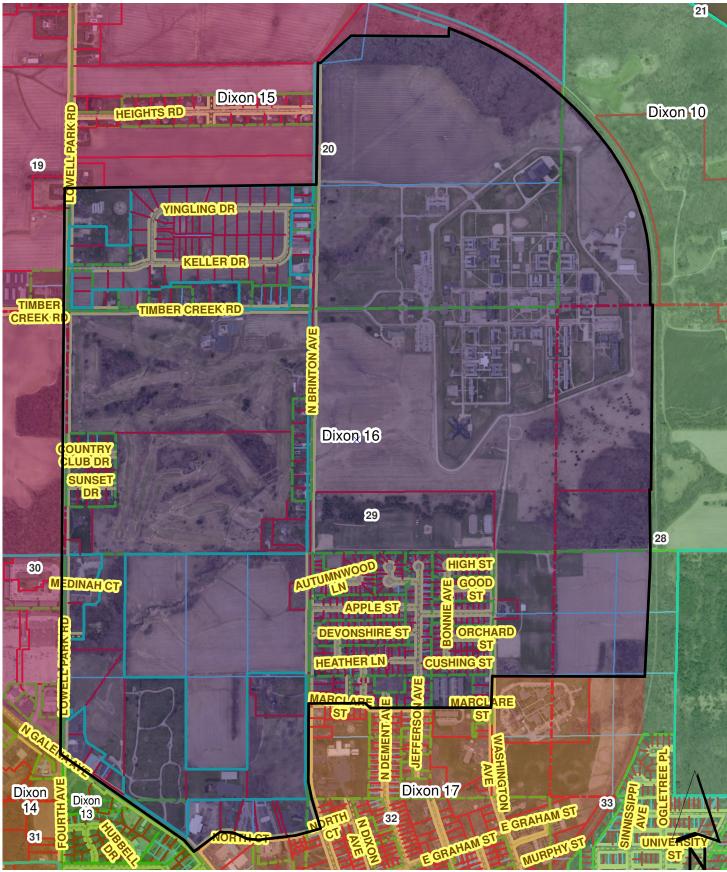

# EXHIBIT A DIXON PRECINCT 16 (REVISED)

C Bollman, Lee County GIS January 13, 2022