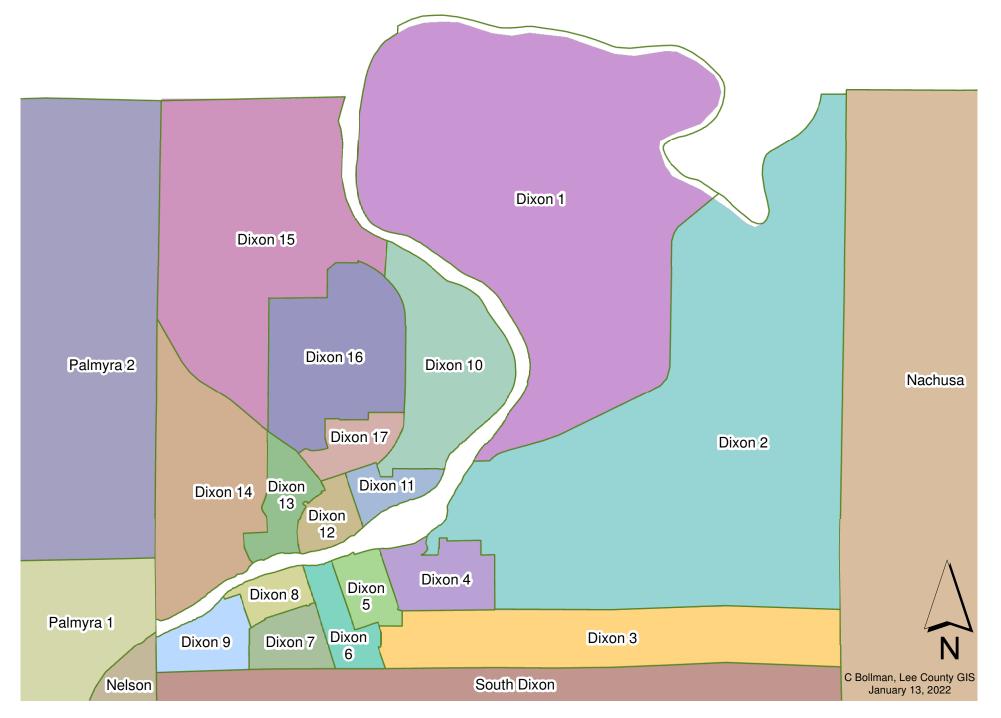

016, adopted by the Board on December 21, 2021; and

WHEREAS, subsequent to the December 21, 2021 Board approval, staff in the Election Department have discovered a scrivener's error resulting in Dixon Precinct 16 having too few registered voters.

**NOW, THEREFORE BE IT RESOLVED,** the Lee County Board hereby corrects the scrivener's error as follows:

- 1. Consolidates the former Dixon Precincts 16 and 18 into a single Precinct, hereafter known as DIXON PRECINCT 16 (REVISED). (Attached EXHIBIT A)
- 2. Establish the Lee County polling locations as set forth on EXHIBIT B REVISED POLLING LOCATIONS.

PASSED BY THE LEE COUNTY BOARD

THIS\_\_\_\_\_DAY OF\_\_\_\_\_, 2022

BY:\_

Lee County Board Chairman

ATTEST:

BY: \_\_\_\_

Lee County Clerk

# EXHIBIT A: DIXON TOWNSHIP PRECINCTS (REVISED)



# EXHIBIT A DIXON PRECINCT 16 (REVISED)



C Bollman, Lee County GIS January 13, 2022

### EXHIBIT B – REVISED POLLING LOCATIONS

| PRECINCTS            | LOCATION                                                   | ADDRESS                                    | TOWN              |
|----------------------|------------------------------------------------------------|--------------------------------------------|-------------------|
| Alto                 | Ogle-Lee Fire Station                                      | 311 Main St                                | Steward 60553     |
| Amboy 1              | Amboy Community Building                                   | 280 W. Wasson Rd                           | Amboy 61310       |
| Amboy 2              | Amboy Community Building